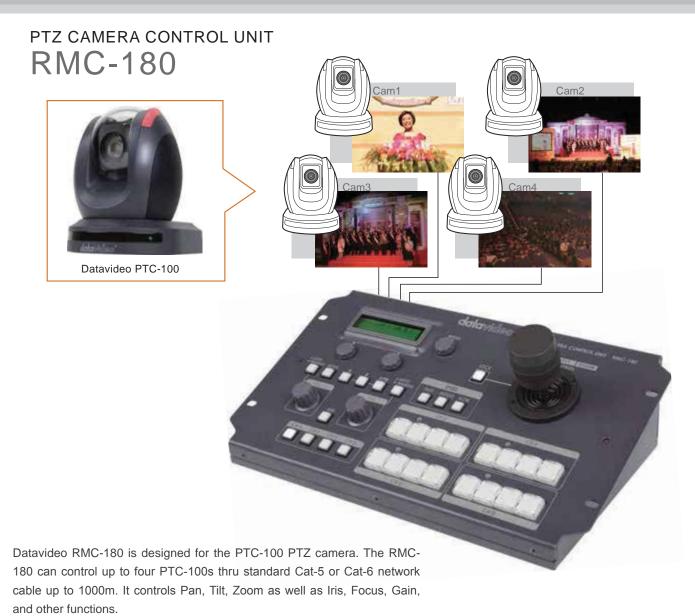

# FEATURES

- Connects up to four of Datavideo PTC-100 Pan,Tilt & Zoom cameras
- Pan,Tilt & Zoom with speed control
- Control of Pan, Tilt, Zoom as well as Iris, Focus, Gain, and other functions
- Four preset positions for each camera
- Full remote control of each camera via affordable network cabling, up to 1000m
- Compatible with Datavideo's switcher tally indicators
- Compact design for easy installation

### SETUP DIAGRAM