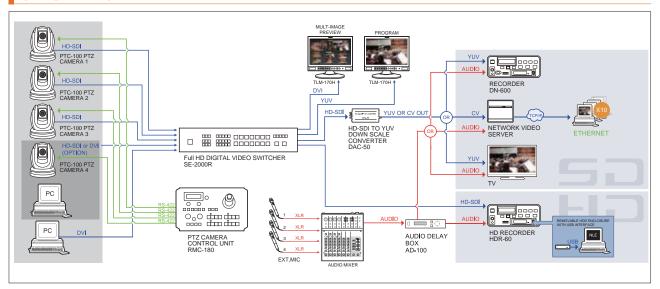

### SETUP DIAGRAM

Easy integration with Datavideo SE-2000R & HS-2000 HD switchers for an affordable turnkey HD multi-camera solution.