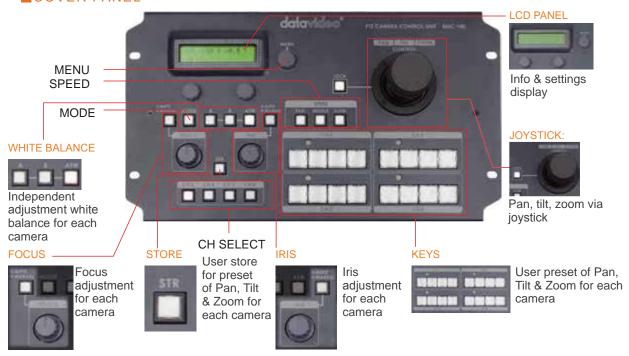

### **COVER PANEL**

# FEATURES

- Connects up to four of Datavideo PTC-100 Pan,Tilt & Zoom cameras
- Pan,Tilt & Zoom with speed control
- Control of Pan, Tilt, Zoom as well as Iris, Focus, Gain, and other functions
- Four preset positions for each camera
- Full remote control of each camera via affordable network cabling, up to 1000m
- Compatible with Datavideo's switcher tally indicators
- Compact design for easy installation

# SPECIFICATIONS

- Pan Tilt Zoom control via joystick
- Variable speed control
- 4 memory settings of each camera
- Calibration of iris, focus, RB balance, NR and more
- Compatible with Datavideo's switcher tally indicators
- Remote control of each camera via network cabling, over long distances
- Power Input: DC 12V 0.5 A