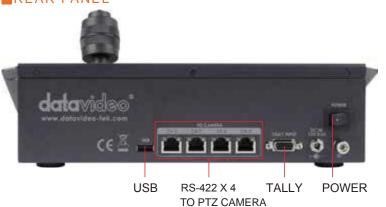

Easy integration with Datavideo SE-2000R & HS-2000 HD switchers for an affordable turnkey HD multi-camera solution.

## APPLICATIONS



Conferences



Worship



Education



Small or automated video studio

# FEATURES

- Connects up to four of Datavideo PTC-100 Pan,Tilt & Zoom cameras
- Pan,Tilt & Zoom with speed control
- Control of Pan, Tilt, Zoom as well as Iris, Focus, Gain, and other functions
- Four preset positions for each camera
- Full remote control of each camera via affordable network cabling, up to 1000m
- Compatible with Datavideo's switcher tally indicators
- Compact design for easy installation

### SETUP DIAGRAM



## PANEL

### **COVER PANEL**



#### REAR PANEL



# SPECIFICATIONS

- Pan Tilt Zoom control via joystick
- Variable speed control
- 4 memory settings of each camera
- Calibration of iris, focus, RB balance, NR and more
- Compatible with Datavideo's switcher tally indicators
- Remote control of each camera via network cabling, over long distances
- Power Input: DC 12V 0.5 A