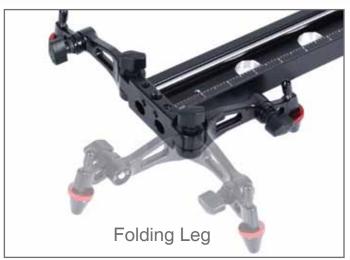

### **PACKING LIST**



### **COMPANY & INFORMATION**

811 Mechazone 2979 Hagun-ri Yangchon-eup Gimpo-si Gyeonggi-do S.KOREA TEL: 82-708-630-6464 / FAX: 82-2-6008-0820

www.VARAVON.com

e-mail: ok@varavon.com

MADE IN KOREA





VARAVON

# SETTING & ASSEMBLING



Slim & Light Slider













# **MODEL & SPECIFICATION**



| mm                  | 900                    | 1200    | 1500    | 2000      |
|---------------------|------------------------|---------|---------|-----------|
| inch<br>ft          | 36<br>3                | 48<br>4 | 60<br>5 | 78<br>6.6 |
| Weight(kg)          | 2.56                   | 3.44    | 4.1     | 5.2       |
| Width (mm/inch)     | 47 / 1.9               |         |         |           |
| Max Load<br>(kg/lb) | 19 / 42                |         |         |           |
| Material            | Aluminum Alloy / Steel |         |         |           |

## **SLIDER APPLICATION**

# Function of the Hole 1/4 inch, 3/8 inch 2 3 4 1 1 4 3

Slope Shoot
 Vertical Shoot

2 Flip Shoot

**3** Vertical Shoot Slope Shoot

4 Slope Shoot



# **APPLY DIV