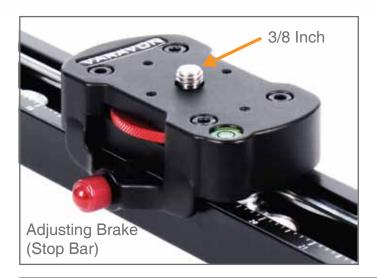

# Function of the Hole 1/4 inch, 3/8 inch 2 3 4 1 1 4 3

Slope Shoot
 Vertical Shoot

2 Flip Shoot

**3** Vertical Shoot Slope Shoot

4 Slope Shoot