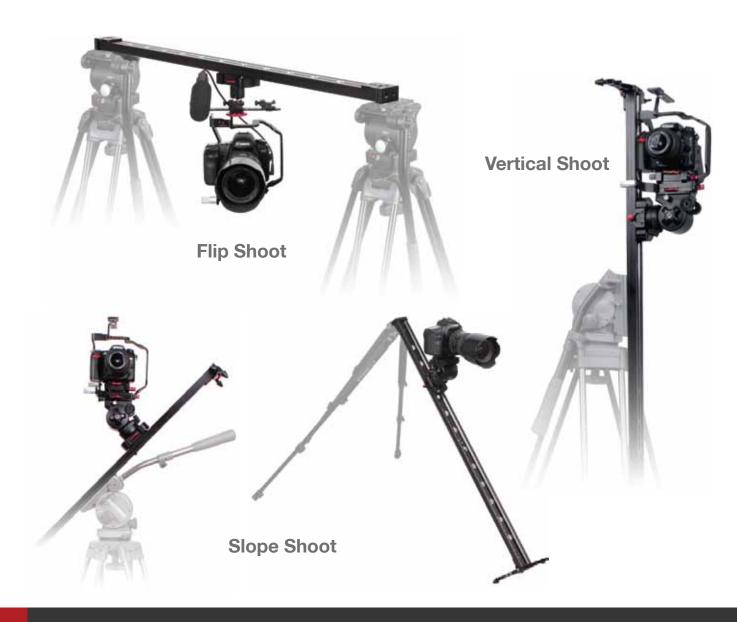

# Function of the Hole 1/4 inch, 3/8 inch 2 3 4 1 1 4 3

Slope Shoot
 Vertical Shoot

2 Flip Shoot

**3** Vertical Shoot Slope Shoot

4 Slope Shoot