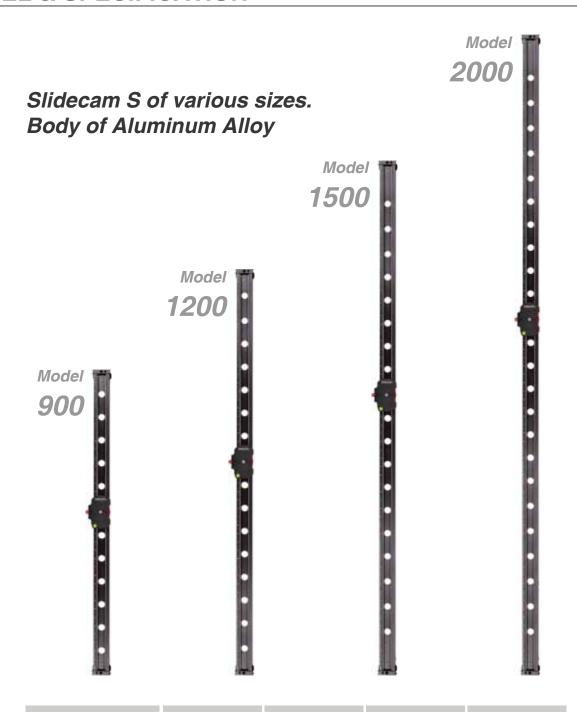

# **MODEL & SPECIFICATION**

| mm                  | 900                    | 1200    | 1500    | 2000      |
|---------------------|------------------------|---------|---------|-----------|
| inch<br>ft          | 36<br>3                | 48<br>4 | 60<br>5 | 78<br>6.6 |
| Weight(kg)          | 2.56                   | 3.44    | 4.1     | 5.2       |
| Width (mm/inch)     | 47 / 1.9               |         |         |           |
| Max Load<br>(kg/lb) | 19 / 42                |         |         |           |
| Material            | Aluminum Alloy / Steel |         |         |           |