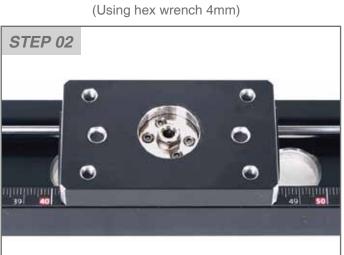

### NOTE

Hex wrench (3mm)

\* Very precise work is needed for tension adjustment.

Use wrench to loosen 4 bolts on the block. (Using hex wrench 4mm)

After removing the dial knob.

Remove the block cover.

Bottom of the slider bearing is placed in the hole to appear. (The center of the bearing)

### **TENSION TUNING**

Use the hex wrench to unlock bearings.
(Using hex wrench 3mm)

Check the tension by moving from side to side.

Dial knob placed on the block.

And 4 bolt mounting block cover.
(Using hex wrench 4mm)