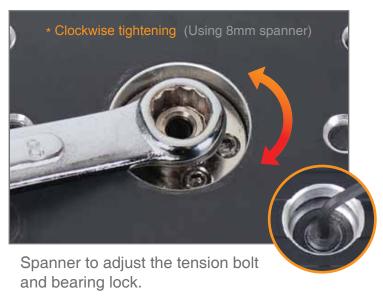

### **TENSION TUNING**

### **TENSION TUNING**

Use the hex wrench to unlock bearings.
(Using hex wrench 3mm)

Check the tension by moving from side to side.

Dial knob placed on the block.

And 4 bolt mounting block cover.
(Using hex wrench 4mm)