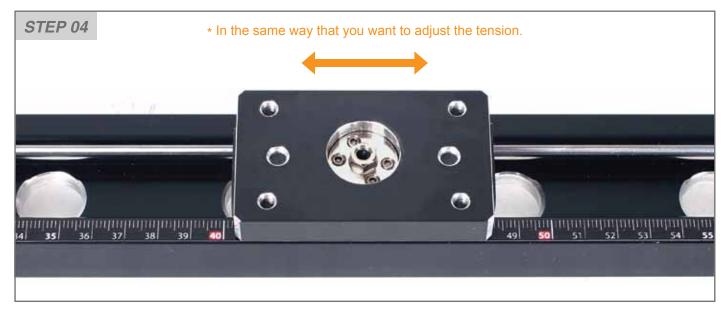

### **TENSION TUNING**

### NOTE

Hex wrench (3mm)

\* Very precise work is needed for tension adjustment.

Use wrench to loosen 4 bolts on the block. (Using hex wrench 4mm)

After removing the dial knob.

Remove the block cover.

Bottom of the slider bearing is placed in the hole to appear. (The center of the bearing)

### **TENSION TUNING**

Use the hex wrench to unlock bearings.
(Using hex wrench 3mm)

Check the tension by moving from side to side.

Dial knob placed on the block.

And 4 bolt mounting block cover.
(Using hex wrench 4mm)