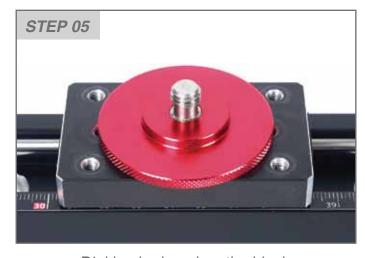

### NOTE

Hex wrench (3mm)

\* Very precise work is needed for tension adjustment.

Use wrench to loosen 4 bolts on the block. (Using hex wrench 4mm)

After removing the dial knob.

Remove the block cover.

Bottom of the slider bearing is placed in the hole to appear. (The center of the bearing)

### **TENSION TUNING**

Use the hex wrench to unlock bearings.
(Using hex wrench 3mm)

Check the tension by moving from side to side.

Dial knob placed on the block.

And 4 bolt mounting block cover.
(Using hex wrench 4mm)