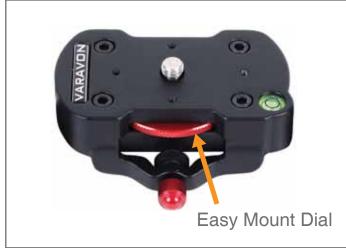

### **PACKING LIST**



### **COMPANY & INFORMATION**

811 Mechazone 2979 Hagun-ri Yangchon-eup Gimpo-si Gyeonggi-do S.KOREA TEL: 82-708-630-6464 / FAX: 82-2-6008-0820

www.VARAVON.com

e-mail: ok@varavon.com

MADE IN KOREA





VARAVON

# SETTING & ASSEMBLING



Slim & Light Slider













# **MODEL & SPECIFICATION**



| mm                  | 900                    | 1200    | 1500    | 2000      |
|---------------------|------------------------|---------|---------|-----------|
| inch<br>ft          | 36<br>3                | 48<br>4 | 60<br>5 | 78<br>6.6 |
| Weight(kg)          | 2.56                   | 3.44    | 4.1     | 5.2       |
| Width (mm/inch)     | 47 / 1.9               |         |         |           |
| Max Load<br>(kg/lb) | 19 / 42                |         |         |           |
| Material            | Aluminum Alloy / Steel |         |         |           |

## **SLIDER APPLICATION**

# Function of the Hole 1/4 inch, 3/8 inch 2 3 4 1 1 4 3

Slope Shoot
 Vertical Shoot

2 Flip Shoot

**3** Vertical Shoot Slope Shoot

4 Slope Shoot



# **APPLY DIVER