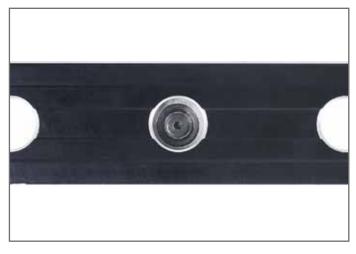

### **TENSION TUNING**

### NOTE

Hex wrench (3mm)

\* Very precise work is needed for tension adjustment.

Use wrench to loosen 4 bolts on the block. (Using hex wrench 4mm)

After removing the dial knob.

Remove the block cover.

Bottom of the slider bearing is placed in the hole to appear. (The center of the bearing)