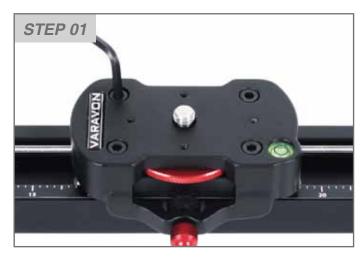

### NOTE

Hex wrench (3mm)

\* Very precise work is needed for tension adjustment.

Use wrench to loosen 4 bolts on the block. (Using hex wrench 4mm)

After removing the dial knob.

Remove the block cover.

Bottom of the slider bearing is placed in the hole to appear. (The center of the bearing)

### **TENSION TUNING**

Use the hex wrench to unlock bearings.
(Using hex wrench 3mm)

Check the tension by moving from side to side.

Dial knob placed on the block.

And 4 bolt mounting block cover.
(Using hex wrench 4mm)