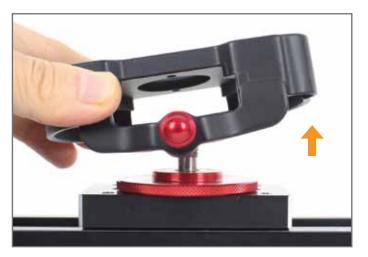

### **TENSION TUNING**

### NOTE

Hex wrench (3mm)

\* Very precise work is needed for tension adjustment.

Use wrench to loosen 4 bolts on the block. (Using hex wrench 4mm)

After removing the dial knob.

Remove the block cover.

Bottom of the slider bearing is placed in the hole to appear. (The center of the bearing)