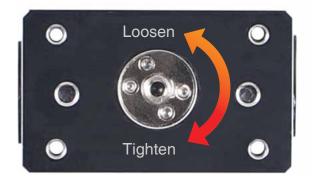

### **TENSION TUNING**

### NOTE

Hex wrench (3mm)

\* Very precise work is needed for tension adjustment.

Use wrench to loosen 4 bolts on the block. (Using hex wrench 4mm)

After removing the dial knob.

Remove the block cover.

Bottom of the slider bearing is placed in the hole to appear. (The center of the bearing)