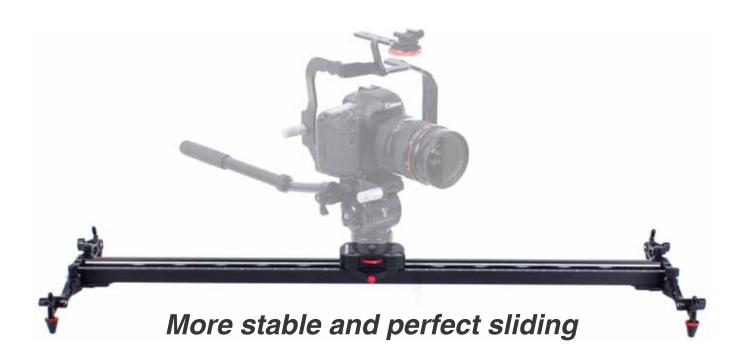

DEL & SPECIFICATION**



| mm                  | 900                    | 1200    | 1500    | 2000      |
|---------------------|------------------------|---------|---------|-----------|
| inch<br>ft          | 36<br>3                | 48<br>4 | 60<br>5 | 78<br>6.6 |
| Weight(kg)          | 2.56                   | 3.44    | 4.1     | 5.2       |
| Width (mm/inch)     | 47 / 1.9               |         |         |           |
| Max Load<br>(kg/lb) | 19 / 42                |         |         |           |
| Material            | Aluminum Alloy / Steel |         |         |           |

## **SLIDER APPLICATION**

# Function of the Hole 1/4 inch, 3/8 inch 2 3 4 1 1 4 3

Slope Shoot
 Vertical Shoot

2 Flip Shoot

**3** Vertical Shoot Slope Shoot

4 Slope Shoot



# **APPLY DIVERSE CAMERAS**











### **TENSION TUNING**

### NOTE







Hex wrench (3mm)

\* Very precise work is needed for tension adjustment.



Use wrench to loosen 4 bolts on the block. (Using hex wrench 4mm)



After removing the dial knob.



Remove the block cover.



Bottom of the slider bearing is placed in the hole to appear. (The center of the bearing)

# VARAVON SLIDECAM S

### **TENSION TUNING**



Use the hex wrench to unlock bearings.
(Using hex wrench 3mm)





Check the tension by moving from side to side.



Dial knob placed on the block.



And 4 bolt mounting block cover.
(Using hex wrench 4mm)