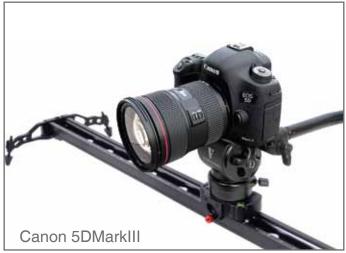

& SPECIFICATION**



| mm                  | 900                    | 1200    | 1500    | 2000      |
|---------------------|------------------------|---------|---------|-----------|
| inch<br>ft          | 36<br>3                | 48<br>4 | 60<br>5 | 78<br>6.6 |
| Weight(kg)          | 2.56                   | 3.44    | 4.1     | 5.2       |
| Width (mm/inch)     | 47 / 1.9               |         |         |           |
| Max Load<br>(kg/lb) | 19 / 42                |         |         |           |
| Material            | Aluminum Alloy / Steel |         |         |           |

## **SLIDER APPLICATION**

# Function of the Hole 1/4 inch, 3/8 inch 2 3 4 1 1 4 3

Slope Shoot
 Vertical Shoot

2 Flip Shoot

**3** Vertical Shoot Slope Shoot

4 Slope Shoot



# **APPLY DIVERSE CAMERAS**











### **TENSION TUNING**

### NOTE







Hex wrench (3mm)

\* Very precise work is needed for tension adjustment.



Use wrench to loosen 4 bolts on the block. (Using hex wrench 4mm)



After removing the dial knob.



Remove the block cover.



Bottom of the slider bearing is placed in the hole to appear. (The center of the bearing)

# VARAVON SLIDECAM S

### **TENSION TUNING**



Use the hex wrench to unlock bearings.
(Using hex wrench 3mm)





Check the tension by moving from side to side.



Dial knob placed on the block.



And 4 bolt mounting block cover.
(Using hex wrench 4mm)