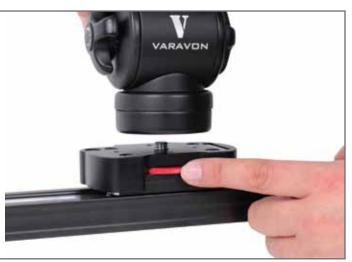

### **PACKING LIST**



### **COMPANY & INFORMATION**

811 Mechazone 2979 Hagun-ri Yangchon-eup Gimpo-si Gyeonggi-do S.KOREA TEL: 82-708-630-6464 / FAX: 82-2-6008-0820

www.VARAVON.com

e-mail: ok@varavon.com

MADE IN KOREA





VARAVON

# SETTING & ASSEMBLING



Slim & Light Slider













# **MODEL & SPECIFICATION**



| mm                  | 900                    | 1200    | 1500    | 2000      |
|---------------------|------------------------|---------|---------|-----------|
| inch<br>ft          | 36<br>3                | 48<br>4 | 60<br>5 | 78<br>6.6 |
| Weight(kg)          | 2.56                   | 3.44    | 4.1     | 5.2       |
| Width (mm/inch)     | 47 / 1.9               |         |         |           |
| Max Load<br>(kg/lb) | 19 / 42                |         |         |           |
| Material            | Aluminum Alloy / Steel |         |         |           |

## **SLIDER APPLICATION**

# Function of the Hole 1/4 inch, 3/8 inch 2 3 4 1 1 4 3

Slope Shoot
 Vertical Shoot

2 Flip Shoot

**3** Vertical Shoot Slope Shoot

4 Slope Shoot



# **APPLY DIVERSE