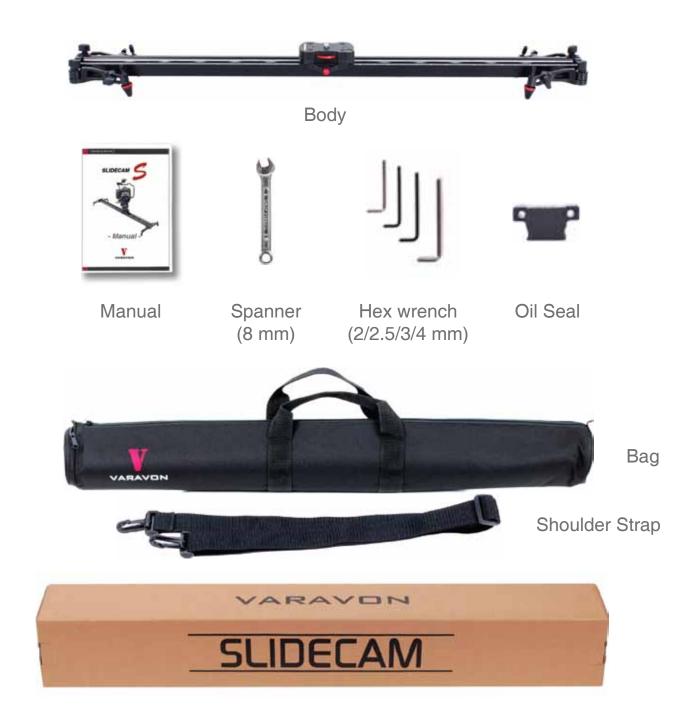

### **PACKING LIST**



### **COMPANY & INFORMATION**

811 Mechazone 2979 Hagun-ri Yangchon-eup Gimpo-si Gyeonggi-do S.KOREA TEL: 82-708-630-6464 / FAX: 82-2-6008-0820

www.VARAVON.com

e-mail: ok@varavon.com

MADE IN KOREA





VARAVON

# SETTING & ASSEMBLING



Slim & Light Slider













# **MODEL & SPECIFICATION**



| mm                  | 900                    | 1200    | 1500    | 2000      |
|---------------------|------------------------|---------|---------|-----------|
| inch<br>ft          | 36<br>3                | 48<br>4 | 60<br>5 | 78<br>6.6 |
| Weight(kg)          | 2.56                   | 3.44    | 4.1     | 5.2       |
| Width (mm/inch)     | 47 / 1.9               |         |         |           |
| Max Load<br>(kg/lb) | 19 / 42                |         |         |           |
| Materi