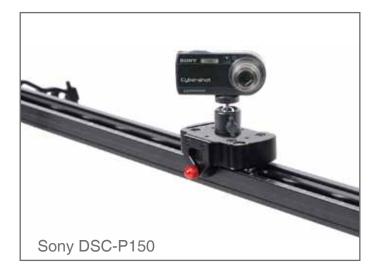

SPECIFICATION**



| mm                  | 900                    | 1200    | 1500    | 2000      |
|---------------------|------------------------|---------|---------|-----------|
| inch<br>ft          | 36<br>3                | 48<br>4 | 60<br>5 | 78<br>6.6 |
| Weight(kg)          | 2.56                   | 3.44    | 4.1     | 5.2       |
| Width (mm/inch)     | 47 / 1.9               |         |         |           |
| Max Load<br>(kg/lb) | 19 / 42                |         |         |           |
| Material            | Aluminum Alloy / Steel |         |         |           |

## **SLIDER APPLICATION**

# Function of the Hole 1/4 inch, 3/8 inch 2 3 4 1 1 4 3

Slope Shoot
 Vertical Shoot

2 Flip Shoot

**3** Vertical Shoot Slope Shoot

4 Slope Shoot



# **APPLY DIVERSE CAMERAS**











### **TENSION TUNING**

### NOTE







Hex wrench (3mm)

\* Very precise work is needed for tension adjustment.



Use wrench to loosen 4 bolts on the block. (Using hex wrench 4mm)



After removing the dial knob.



Remove the block cover.



Bottom of the slider bearing is placed in the hole to appear. (The center of the bearing)

# VARAVON SLIDECAM S

### **TENSION TUNING**



Use the hex wrench to unlock bearings.
(Using hex wrench 3mm)





Check the tension by moving from side to side.



Dial knob placed on the block.



And 4 bolt mounting block cover.
(Using hex wrench 4mm)