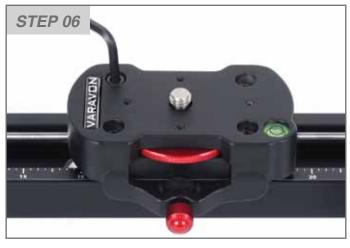

### NOTE

Hex wrench (3mm)

\* Very precise work is needed for tension adjustment.

Use wrench to loosen 4 bolts on the block. (Using hex wrench 4mm)

After removing the dial knob.

Remove the block cover.

Bottom of the slider bearing is placed in the hole to appear. (The center of the bearing)

### **TENSION TUNING**

Use the hex wrench to unlock bearings.
(Using hex wrench 3mm)

Check the tension by moving from side to side.

Dial knob placed on the block.

And 4 bolt mounting block cover.
(Using hex wrench 4mm)