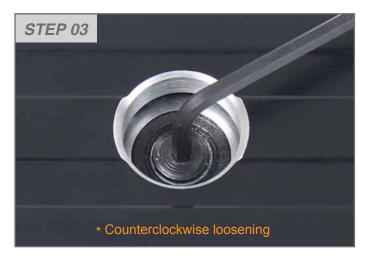

### **TENSION TUNING**

### NOTE

Hex wrench (3mm)

\* Very precise work is needed for tension adjustment.

Use wrench to loosen 4 bolts on the block. (Using hex wrench 4mm)

After removing the dial knob.

Remove the block cover.

Bottom of the slider bearing is placed in the hole to appear. (The center of the bearing)

### **TENSION TUNING**

Use the hex wrench to unlock bearings.
(Using hex wrench 3mm)

Check the tension by moving from side to side.

Dial knob placed on the block.

And 4 bolt mounting block cover.
(Using hex wrench 4mm)