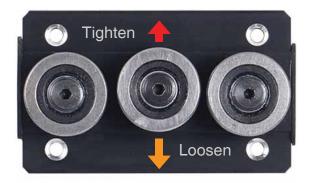

### **TENSION TUNING**

### **TENSION TUNING**

Use the hex wrench to unlock bearings.
(Using hex wrench 3mm)

Check the tension by moving from side to side.

Dial knob placed on the block.

And 4 bolt mounting block cover.
(Using hex wrench 4mm)