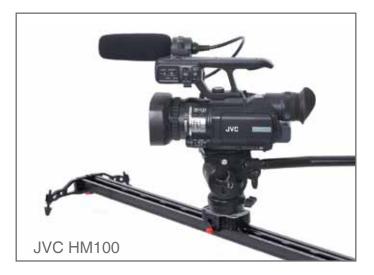

L & SPECIFICATION**



| mm                  | 900                    | 1200    | 1500    | 2000      |
|---------------------|------------------------|---------|---------|-----------|
| inch<br>ft          | 36<br>3                | 48<br>4 | 60<br>5 | 78<br>6.6 |
| Weight(kg)          | 2.56                   | 3.44    | 4.1     | 5.2       |
| Width (mm/inch)     | 47 / 1.9               |         |         |           |
| Max Load<br>(kg/lb) | 19 / 42                |         |         |           |
| Material            | Aluminum Alloy / Steel |         |         |           |

## **SLIDER APPLICATION**

# Function of the Hole 1/4 inch, 3/8 inch 2 3 4 1 1 4 3

Slope Shoot
 Vertical Shoot

2 Flip Shoot

**3** Vertical Shoot Slope Shoot

4 Slope Shoot



# **APPLY DIVERSE CAMERAS**











### **TENSION TUNING**

### NOTE







Hex wrench (3mm)

\* Very precise work is needed for tension adjustment.



Use wrench to loosen 4 bolts on the block. (Using hex wrench 4mm)



After removing the dial knob.



Remove the block cover.



Bottom of the slider bearing is placed in the hole to appear. (The center of the bearing)

# VARAVON SLIDECAM S

### **TENSION TUNING**



Use the hex wrench to unlock bearings.
(Using hex wrench 3mm)





Check the tension by moving from side to side.



Dial knob placed on the block.



And 4 bolt mounting block cover.
(Using hex wrench 4mm)