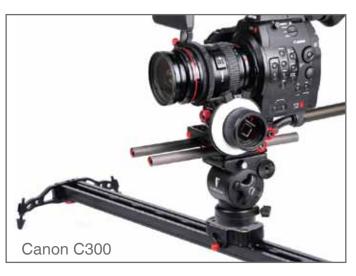

ECIFICATION**



| mm                  | 900                    | 1200    | 1500    | 2000      |
|---------------------|------------------------|---------|---------|-----------|
| inch<br>ft          | 36<br>3                | 48<br>4 | 60<br>5 | 78<br>6.6 |
| Weight(kg)          | 2.56                   | 3.44    | 4.1     | 5.2       |
| Width (mm/inch)     | 47 / 1.9               |         |         |           |
| Max Load<br>(kg/lb) | 19 / 42                |         |         |           |
| Material            | Aluminum Alloy / Steel |         |         |           |

## **SLIDER APPLICATION**

# Function of the Hole 1/4 inch, 3/8 inch 2 3 4 1 1 4 3

Slope Shoot
 Vertical Shoot

2 Flip Shoot

**3** Vertical Shoot Slope Shoot

4 Slope Shoot



# **APPLY DIVERSE CAMERAS**











### **TENSION TUNING**

### NOTE







Hex wrench (3mm)

\* Very precise work is needed for tension adjustment.



Use wrench to loosen 4 bolts on the block. (Using hex wrench 4mm)



After removing the dial knob.



Remove the block cover.



Bottom of the slider bearing is placed in the hole to appear. (The center of the bearing)

# VARAVON SLIDECAM S

### **TENSION TUNING**



Use the hex wrench to unlock bearings.
(Using hex wrench 3mm)





Check the tension by moving from side to side.



Dial knob placed on the block.



And 4 bolt mounting block cover.
(Using hex wrench 4mm)